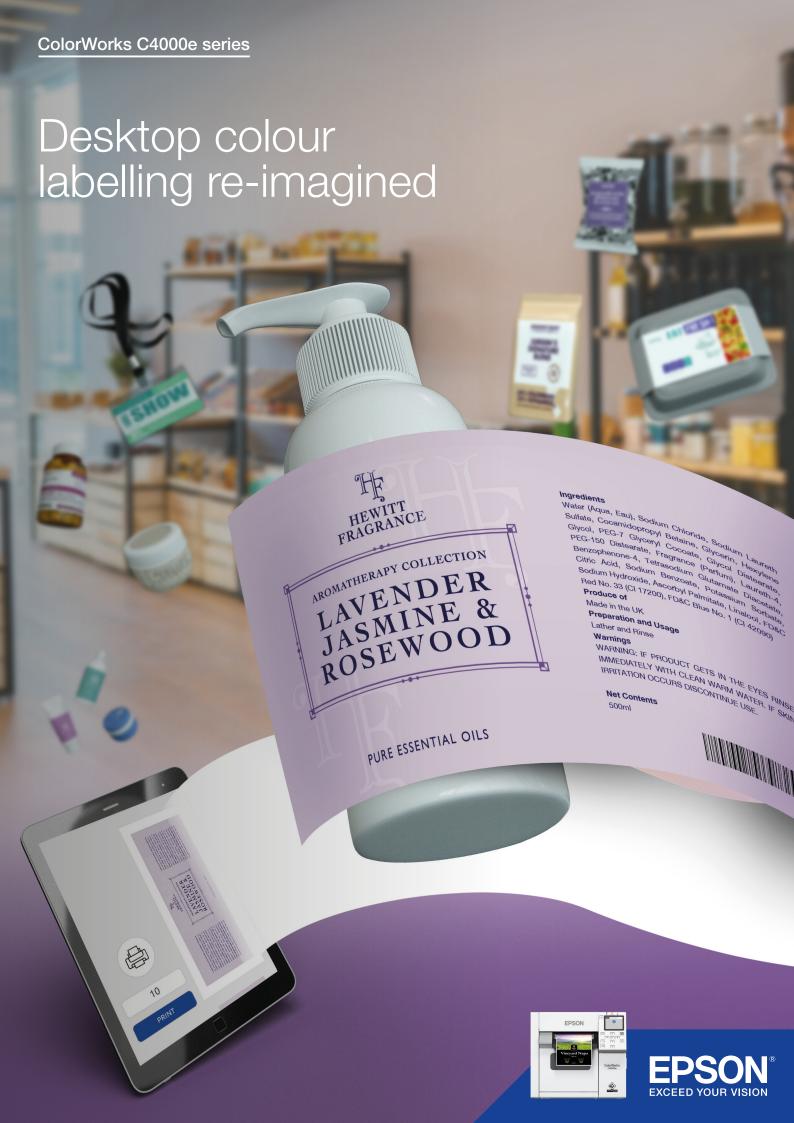

# Flexible, high-quality labelling with enhanced connectivity options

The C4000e series is a compact label printer, ideal for desktop applications. With a range of easy-to-use features and flexible connectivity options, you can print high-quality labels quickly and easily.

# High print quality

High-resolution, four-colour print output comes as standard. Colour matching functionality (ICC profile and spot colour matching tool) helps deliver impressive, impactful, on-demand colour labels.

## Simple integration

The range is easy to integrate and connect into existing systems. Drivers are available for Windows, Linux, Mac and ESC Label. The range is also ZPLII compatible.

# Wi-Fi printing

Adding the optional Wi-Fi dongle gives you the capability to print from anywhere at anytime.

### SDKs for iOS and Android

Our new SDKs for IOS & Android allow easy and intuitive Tablet printing.

# **Applications**

Food labels

**Beverages** 

**Ticketing** 

Cosmetics

**Pharmaceutical** 

**Products** 